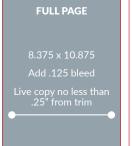

#### **FULL PAGE**

### **STANDARD POSITION RATES**

|              | 1x     | 3x     | 6x     | 10x    |
|--------------|--------|--------|--------|--------|
| DOUBLE TRUCK | \$2695 | \$2425 | \$2156 | \$1887 |
| FULL PAGE    | \$1495 | \$1345 | \$1196 | \$1047 |
| HALF PAGE    | \$795  | \$715  | \$636  | \$557  |
| QUARTER PAGE | \$595  |        |        |        |
| EIGHTH PAGE  | \$295  |        |        |        |