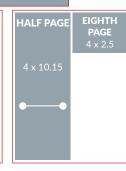

### **VISUAL AD GUIDE**

**DOUBLE TRUCK** 

#### **FULL PAGE**

### **STANDARD POSITION RATES**

|              | 1x     | 3x     | 6x     | 10x    |
|--------------|--------|--------|--------|--------|
| DOUBLE TRUCK | \$2695 | \$2425 | \$2156 | \$1887 |
| FULL PAGE    | \$1495 | \$1345 | \$1196 | \$1047 |
| HALF PAGE    | \$795  | \$715  | \$636  | \$557  |
| QUARTER PAGE | \$595  |        |        |        |
| EIGHTH PAGE  | \$295  |        |        |        |