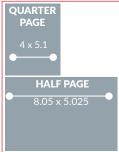

### **STANDARD POSITION RATES**

|              | 1x     | 3x     | 6x     | 10x    |
|--------------|--------|--------|--------|--------|
| DOUBLE TRUCK | \$2695 | \$2425 | \$2156 | \$1887 |
| FULL PAGE    | \$1495 | \$1345 | \$1196 | \$1047 |
| HALF PAGE    | \$795  | \$715  | \$636  | \$557  |
| QUARTER PAGE | \$595  |        |        |        |
| EIGHTH PAGE  | \$295  |        |        |        |