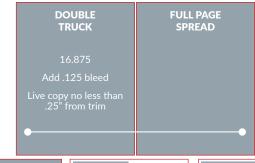

### **VISUAL AD GUIDE**

**DOUBLE TRUCK** 

### **STANDARD POSITION RATES**

|              | 1x     | 3x     | 6x     | 10x    |
|--------------|--------|--------|--------|--------|
| DOUBLE TRUCK | \$2695 | \$2425 | \$2156 | \$1887 |
| FULL PAGE    | \$1495 | \$1345 | \$1196 | \$1047 |
| HALF PAGE    | \$795  | \$715  | \$636  | \$557  |
| QUARTER PAGE | \$595  |        |        |        |
| EIGHTH PAGE  | \$295  |        |        |        |