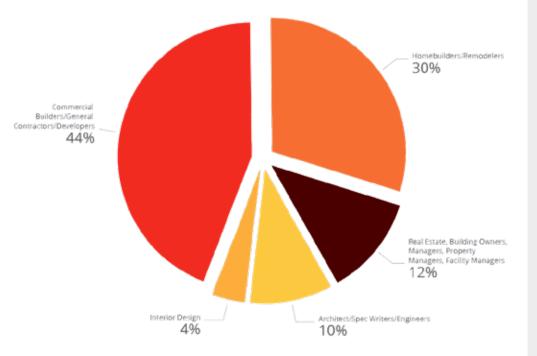

### **DEMOGRAPHICS**

Reach 60,000 of the top construction industry decision makers! Construction Monthly reaches a huge cross-section of the highest-ranking construction industry companies in the region for each show. We deliver our full color magazine via direct-mail, email, and on our websites.

### **AUDIENCE IS YOUR TARGET MARKET!**

Every month we deliver cutting-edge information that our readers need to succeed in a highly competitive industry.